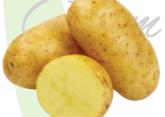

# Australian Potatoes



### **Dutch Cream**



Oval shaped with a yellow flesh. Thin skinned with a buttery taste. Best masher ever, good boiler and roaster.



Elongated finger shaped potato. Yellow skin and flesh with a nutty flavour. Roast, boil or bake.

# Nadine

Bintje

#### Nicola





The ultimate salad potato. Holds its shape well. Firm waxy texture.

#### **Purple Congo**



Purple skin and flesh. Steam, boil or mash. Too dry for roasting.

Firm white flesh. A robust skin that holds well when boiled. Not a real good fryer.

Pink Eye

Boil, steam or bake this nutty flavoured yellow fleshed potato.

Buttery flavoured long to oval shaped potato. Yellow skin and flesh. Great baked, not so good fried.

## Pink Fir Apple



GOURMAND PROVIDORE www.gpveg.com

# Desiree<sup>200</sup>

Pink skin, firm yellow flesh. A good shape holde