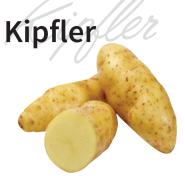

# Spunta

Yellow flesh. Good salad potato. Steamed or roasted. Not my favourite frying potato.