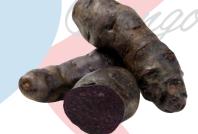

#### **Purple Congo**

Purple skin and flesh. Steam, boil or mash. Too dry for roasting.

Firm white flesh. A robust skin that holds well when boiled. Not a real good fryer.

Pink Eye

Boil, steam or bake this nutty flavoured yellow fleshed potato.